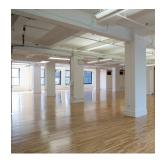

- Extremely bright loft floors
- Wood floors throughout
- Newly-renovated attended lobby and elevators
- Open ceiling, excellent light, windows facing North and South
- Tenant-controlled HVAC
- New bathrooms
- Side-core elevator
- Close proximity to Chelsea
  and Flatiron amenities

### 6th Floor Space

North Side

South Side