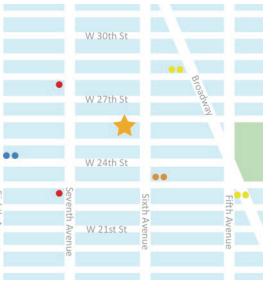

# 114 WEST 26<sup>TH</sup> STREET

#### Best Opportunity in Midtown South













Although all information furnished regarding property for sale, rental, or financing is from sources deemed reliable, such information has not been verified and no express representation is made nor is any to be implied as to the accuracy thereof and it is submitted subject to errors, comissions, change of pricerental or other conditions, prior sale, lease or financing or withdrawal without notice and to any special conditions imposed by our principals.

Entire 5th Floor - 9,300 SF Entire 6th Floor - 9,300 SF Entire 7th Floor - 9,300 SF Entire 9th Floor - 9,300 SF Rental Rate: Inquire for pricing

Term: 5-7 years

Possession:

5th Floor: Arranged 6th Floor: Immediate 7th Floor: August 2015 9th Floor: Arranged

- Extremely bright loft floors
- Wood floors throughout
- Newly-renovated atte