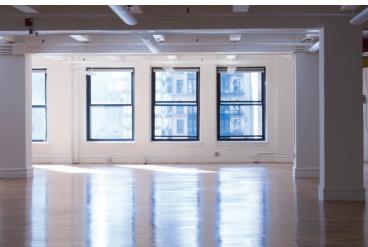

- Extremely bright loft floors
- Wood floors throughout
- Newly-renovated attended lobby and elevators
- Open ceiling, excellent light, windows facing North and South
- Tenant-controlled HVAC
- New bathrooms
- Side-core elevator
- Close proximity to Chelsea
  and Flatiron amenities

### 6th Floor Space

North Side

South Side