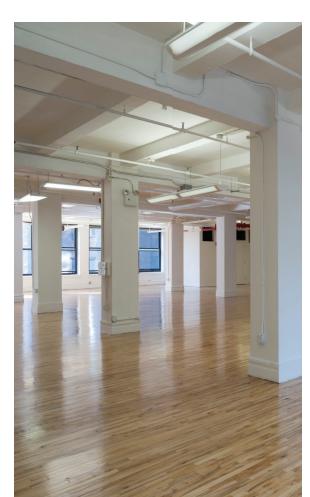

- Extremely bright loft floors
- Wood floors throughout
- Newly-renovated attended lobby and elevators
- Open ceiling, excellent light, windows facing North and South
- Tenant-controlled HVAC
- New bathrooms
- Side-core elevator
- Close proximity to Chelsea
  and Flatiron amenities