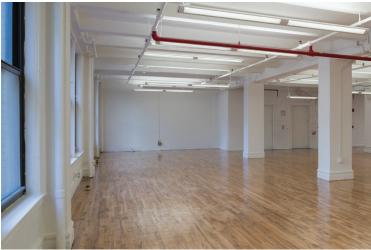

- Extremely bright loft floors
- Wood floors throughout
- Newly-renovated attended lobby and elevators
- Open ceiling, excellent light, windows facing North and South
- Tenant-controlled HVAC
- New bathrooms
- Side-core elevator
- Close proximity to Chelsea
  and Flatiron amenities

### 6th Floor Space

North Side

South Side