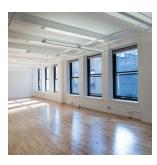

- Extremely bright loft floors
- Wood floors throughout
- Newly-renovated attended lobby and elevators
- Open ceiling, excellent light, windows facing North and South
- Tenant-controlled HVAC
- New bathrooms
- Side-core elevator
- Close proximity to Chelsea
  and Flatiron amenities

### 6th Floor Space

North Side

South Side