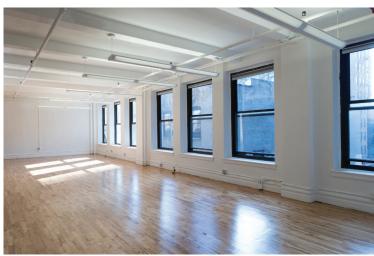

- Extremely bright loft floors
- Wood floors throughout
- Newly-renovated attended lobby and elevators
- Open ceiling, excellent light, windows facing North and South
- Tenant-controlled HVAC
- New bathrooms
- Side-core elevator
- Close proximity to Chelsea
  and Flatiron amenities

### 6th Floor Space

North Side

South Side