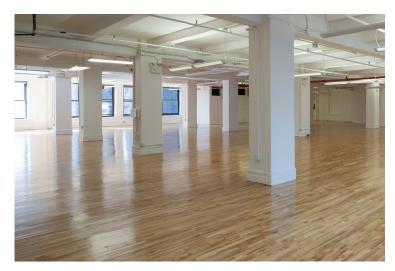

- Extremely bright loft floors
- Wood floors throughout
- Newly-renovated attended lobby and elevators
- Open ceiling, excellent light, windows facing North and South
- Tenant-controlled HVAC
- New bathrooms
- Side-core elevator
- Close proximity to Chelsea
  and Flatiron amenities

### 6th Floor Space

North Side

South Side