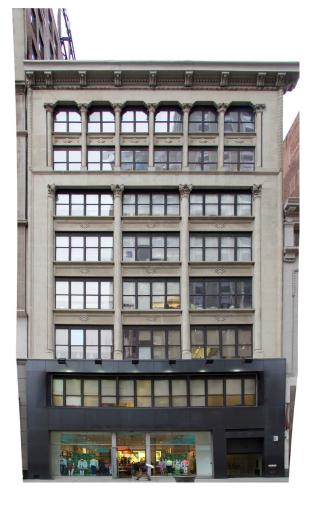

## 15 WEST 34<sup>TH</sup> STREET

### Full Floor Opportunity on 34th Street for Sale or Lease

Entire 2nd Floor - 7,283 SF Rental Rate: Inquire for pricing Sale Price: \$6,400,000

- Existing buildout includes exposed ceilings and wood flooring
- Oversized windows facing North and South to 34th Street and Empire State Building
- Side-core elevators and minimal columns
- 14'3" ceilling heights
- Attended lobby
- Excellent option for any use, particularly for a creative user
- Well-located between Fifth & Sixth Avenues, close to public transportation and Empire State Building
- Unique opportunity to own a piece of New York City