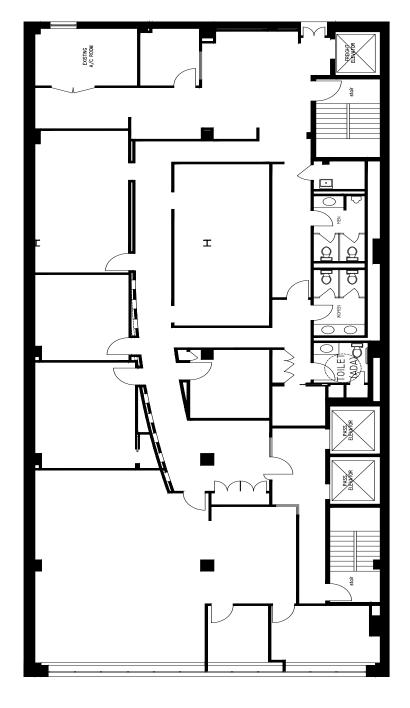

### Full Floor Opportunity on 34th Street for Sale or Lease

Entire 2nd Floor - 7,283 SF Rental Rate: Inquire for pricing Sale Price: \$6,400,000

- Existing buildout includes exposed ceilings and wood flooring
- Oversized windows facing North and South to 34th Street and Empire State Building
- Side-core elevators and minimal columns
- 14'3" ceilling heights
- Attended lobby
- Excellent option for any use, particularly for a creative user
- Well-located between Fifth & Sixth Avenues, close to public transportation and Empire State Building
- Unique opportunity to own a piece of New York City