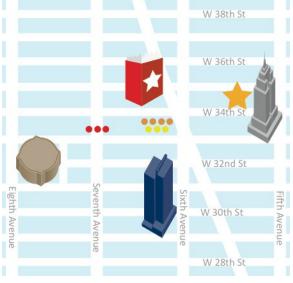

### Full Floor Opportunity on 34th Street for Sale or Lease

Entire 2nd Floor - 7,283 SF Rental Rate: Inquire for pricing Sale Price: \$6,400,000

- Existing buildout includes exposed ceilings and wood flooring
- Oversized windows facing North and South to 34th Street and Empire State Building
- Side-core elevators and minimal columns
- 14'3" ceilling heights
- Attended lobby
- Excellent option for any use, particularly for a creative user
- Well-located between Fifth & Sixth Avenues, close to public transportation and Empire State Building
- Unique opportunity to own a piece of New York City